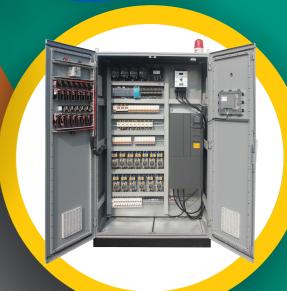

# Simplifi-ED® Engineering

Editable auto arranged GA & SLD. Semi-automated wiring, name plate, CAD / PDF available.

## Simplifi-ED® Engineering

Automated & semi automated customer submittals, saving engineering hours.

- Solution suitable for Form 2, Form 3 & Form 4 designs
- Project import from Simplifi-ED® Estimation Solution
- Fully automated GA Drawing with manual editing features like feeder drag drop, panel swap, etc.
- Scheme drawing with auto referencing and wire marking
- Marshalling feeder terminal drawing generated automatically
- BOQ creation in sync with scheme
- Fully automated SLD generation
- Technical Specs document
- Semi-automated Name-plate generation
- Fully automated List of drawings with Revisions
- Automated Revision tracking for all drawings
- All reports available in CAD and PDF formats