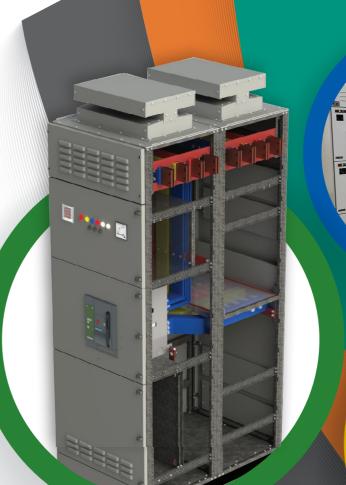

## Simplifi-ED -3D

Offerings

Automated 3D model, all manufacturing DFX drawings and various other reports like Bill of laterial, complete with hardware and

# Simplifi-ED® Estimation Speedier & Accurate costing

- Automated
- Updated switchgear price list
- Reports in excel and PDF formats

Automated 3D models with reports on click of a mouse!!

- Achieve high accuracy in part drawings for hassle free assemblies
- Models generated with validated technical data, IP requirements, Fault level etc.
- Model variations made simpler and quicker
- Automated sheet metal DXF generated
- Manufacturing Drawings for bus bars & solid connections made
- BOM complete with hardware, gasket and C category items
- Automated report for Legends, Sticker list & marking labels
- Integrated solution with Simplifi-ED® Engineering