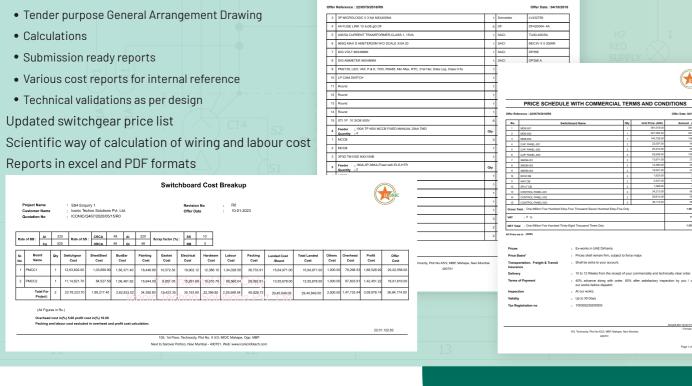

# Simplifi-ED® Estimation Speedier & Accurate costing

- Automated
- Updated switchgear price list
- Reports in excel and PDF formats

Automated 3D models with reports on click of a mouse!!

- Achieve high accuracy in part drawings for hassle free assemblies
- Models generated with validated technical data, IP requirements, Fault level etc.
- Model variations made simpler and quicker
- Automated sheet metal DXF generated
- Manufacturing Drawings for bus bars & solid connections made
- BOM complete with hardware, gasket and C category items
- Automated report for Legends, Sticker list & marking labels
- Integrated solution with Simplifi-ED® Engineering