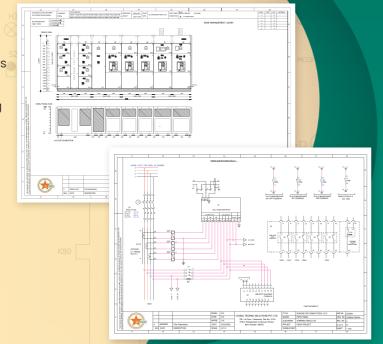

# Simplifi-ED® Engineering

Editable auto arranged GA & SLD. Semi-automated wiring, name plate, CAD / PDF available.

## Simplifi-ED® Engineering

Automated & semi automated customer submittals, saving engineering hours.

- Solution suitable for Form 2, Form 3 & Form 4 designs
- Project import from Simplifi-ED® Estimation Solution
- Fully automated GA Drawing with manual editing features like feeder drag drop, panel swap, etc.
- Scheme drawing with auto referencing and wire marking
- Marshalling feeder terminal drawing generated automatically
- BOQ creation in sync with scheme
- Fully automated SLD generation
- Technical Specs document
- Semi-automated Name-plate generation
- Fully automated List of drawings with Revisions
- Automated Revision tracking for all drawings
- All reports available in CAD and PDF formats